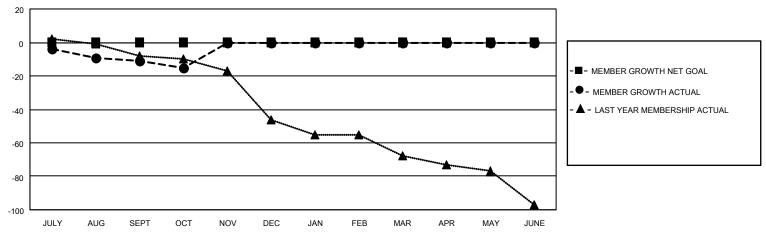

#### GOALS AND ACTUAL MEMBERS CUMULATIVE

| DROPPED CLUBS: 1 | _  | 7 CLUBS OF 57 ADDED 1 OR MORE<br>NEW MEMBERS | GENDER DISTRIBUTION             |              |     |
|------------------|----|----------------------------------------------|---------------------------------|--------------|-----|
|                  |    | NEW WEWBERG                                  | MALE                            | 722 (69.56%) |     |
|                  |    |                                              | FEMALE                          | 316 (30.44%) |     |
| DROPPED MEMBERS  |    |                                              |                                 | ,            |     |
| DECEASED         | 9  | CLICK HERE FOR CUMULATIVE                    | TOTAL FAMILY UNIT MEMBERS       |              | 225 |
| CLUB CANCELLED 0 |    | MEMBERSHIP DATA                              |                                 |              | 440 |
| OTHER            | 21 |                                              | FAMILY MEMBERS PAYING HALF DUES |              | 116 |
| TOTAL            | 30 |                                              |                                 |              |     |